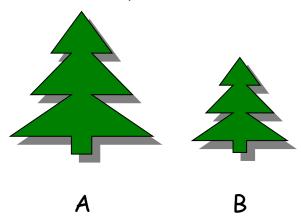

## Q3. Which tree is shorter, A or B?

(1 mark)

Answer:

| Q4. | Fill in the missing numbers:                            |           |
|-----|---------------------------------------------------------|-----------|
|     | 9 metres 35 centimetres = m cm = cm                     | (2 marks) |
| Q5. | How many metres are in 500cm?                           |           |
|     | Answer:                                                 | (1 mark)  |
| Q6. | Which is heavier:- a car or a bus?                      |           |
|     | Answer:                                                 | (1 mark)  |
| Q7. | Put these weights in order.<br>Start with the lightest. |           |
|     | 14kg, 4kg, 11kg                                         | (2 marks) |
|     | Answer:                                                 |           |