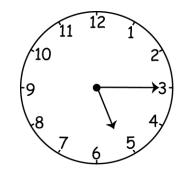

| (1 mark)  |
| Q7. | Put these weights in order.<br>Start with the lightest. |           |
|     | 14kg, 4kg, 11kg                                         | (2 marks) |
|     | Answer:                                                 |           |

Q8. Fill in the missing number to make the sum correct.

Q9. Fill in the missing + or - to make the sum correct.

Q10. Jodie has a box of 14 chocolates.

She ate some of them.

She then had 6 left.



How many chocolates did Jodie eat?

(2 marks)

## Q11. Fill in the missing months below:

May, \_\_\_\_, July, \_\_\_\_, September (2 marks)

# Q12. a) What day is it just before Saturday?

Answer: \_\_\_\_\_

b) What day is it 5 days after Thursday?

(2 marks)

Answer: \_\_\_\_\_

#### Q13. What is the time on the clock



(1 mark)

Answer:

#### Q14. Look at the clock below and complete the digital clock next to it.



| Q15. How many hours is it from quarter to 7 to quarter to 12? |          |  |  |
|---------------------------------------------------------------|----------|--|--|
| Answer:                                                       | (1 mark) |  |  |
|                                                               |          |  |  |
|                                                               |          |  |  |
| [End of Questions]                                            |          |  |  |