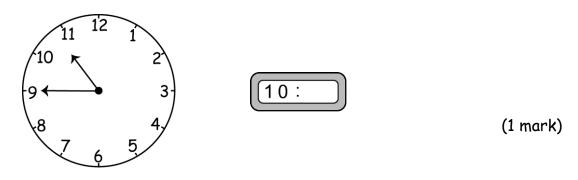

#### Q14. Look at the clock below and complete the digital clock next to it.

| Q15. How many hours is it from quarter to 7 to quarter to 12? |          |  |  |
|---------------------------------------------------------------|----------|--|--|
| Answer:                                                       | (1 mark) |  |  |
|                                                               |          |  |  |
|                                                               |          |  |  |
| [End of Questions]                                            |          |  |  |